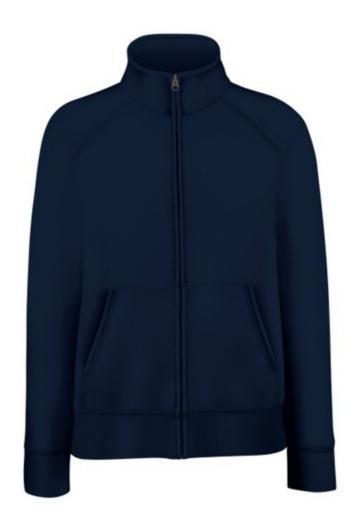

### **Colors**

Fruit of the Loom, Ladies Premium Sweat Jacket, Women's Sweatshirt, Dark Weight, XL. Women's button-down sweatshirt, women's sweatshirt with cibsar front and pockets up front, high collar sweatshirt. The sweatshirt is made of 70% cotton and 30% polyester, 280 gm / m2 cotton, slightly waisted hoodies, metal cibzar. Ideal for leisure. Branding: DTG, screen printing, flex, flock, embroidery